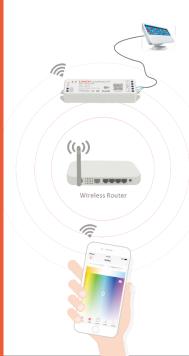

#### WIFI LED CONTROLLER

Operating Schematic

# **Operating Guidance**

Open WLAN via mobile phone, connect to the wireless router.

2 Scan QR Code to download the APP via mobile phone.

After installation, the strip flashes within 30s when powered on and then the controller is ready to the configuration status accordingly.

3

4 Turn on APP, enter "My Device" interface, click" + "icon.

0 \_\_\_\_\_

9:41 AM

My device

......

5 Enter the interface "To select a device", choose "Color light" and follow the prompts to connect. 6 Once successfully connect to the device that will immediately open intelligent life and realize long-distance control via mobile phone.