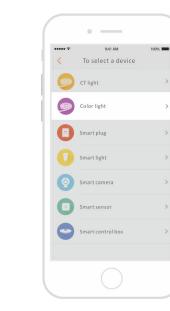

3

4 Turn on APP, enter "My Device" interface, click" + "icon.

0 \_\_\_\_\_

9:41 AM

My device

......

5 Enter the interface "To select a device", choose "Color light" and follow the prompts to connect. 6 Once successfully connect to the device that will immediately open intelligent life and realize long-distance control via mobile phone.