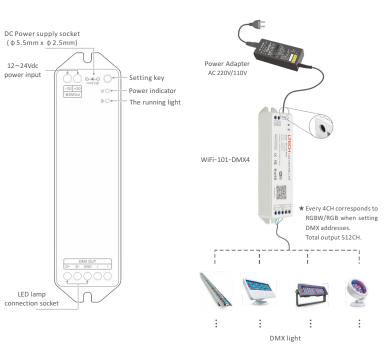

## Product Structure

12~24Vdc

power input

LED lamp connection socket

### **Product Parameters**

| WiFi LED Controller                |  |
|------------------------------------|--|
| WiFi-101-DMX4                      |  |
| 12~24Vdc                           |  |
| DMX512, 512CH                      |  |
| Working Temperature : −30°C ~ 55°C |  |
| 2.4GHz Wi-Fi, 802.11b/g/n          |  |
| L125 x W33 x H20(mm)               |  |
| L127 x W35 x H24(mm)               |  |
| 52g                                |  |
| 70g                                |  |
|                                    |  |