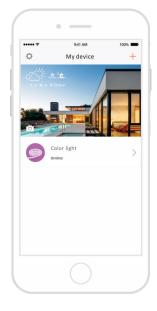

3

4 Turn on APP, enter "My Device" interface, click" + "icon.

0 \_\_\_\_\_

9:41 AM

My device

......

5 Enter the interface "To select a device", choose "Color light" and follow the prompts to connect. 6 Once successfully connect to the device that will immediately open intelligent life and realize long-distance control via mobile phone.